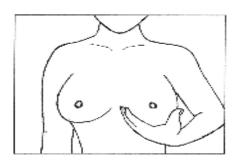

## **Breast Augmentation Massaging Instructions**

Cup the lower portion of your breast as shown in the photo to the left. If this feels akward, you may use your right hand with the left breast and the left hand with your right breast.

Squeeze the bottom of the breast so that your implant pushes up as close to your collar bone as possible. Hold it up there for approximately 3 seconds and then release. You can squeeze and release for about 20 times per breast, then alternate to the other breast. Take it slowly and gently in the beginning. You may not be able to reach that close to the collar bone in the first month because you may be very sore. This is normal and to be expected. Just try your best.