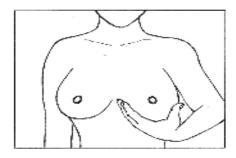

## **Breast Augmentation Massaging Instructions**

Cup the lower portion of your breast as shown in the photo to the left. If this feels akward, you may use your right hand with the left breast and the left hand with your right breast.

Squeeze the bottom of the breast so that your implant pushes up as close to your collar bone as possible. Hold it up there for approximately 3 seconds and then release. You can squeeze and release for about 20 times per breast, then alternate to the other breast. Take it slowly and gently in the beginning. You may not be able to reach that close to the collar bone in the first month because you may be very sore. This is normal and to be expected. Just try your best.