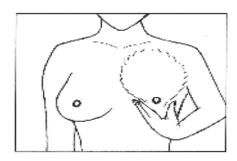

Squeeze the bottom of the breast so that your implant pushes up as close to your collar bone as possible. Hold it up there for approximately 3 seconds and then release. You can squeeze and release for about 20 times per breast, then alternate to the other breast. Take it slowly and gently in the beginning. You may not be able to reach that close to the collar bone in the first month because you may be very sore. This is normal and to be expected. Just try your best.

You should perform this massaging technique for approximately 2-3 minutes on each breast 3 times a day. This technique will help soften the implants as well help prevent the chance of capsular contracture.